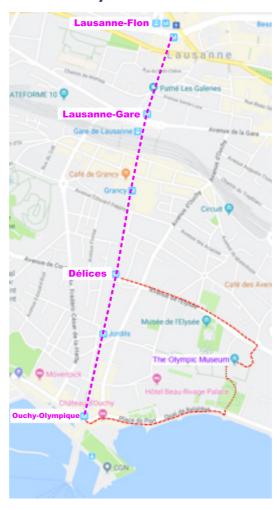

## **How to go back to Lausanne Center**

From the back door of the museum (restaurant level):

Walk up to main road. Turn left and follow the Avenue de l'Elysée for 600 meters (less than 10 minutes) to the M2 metro station "Délices".
 Take the M2 metro in direction of Epalinges – Croisettes.
 If you are staying at the Continental Hotel, stop at "Lausanne – Gare" (2<sup>nd</sup> stop).

If you are staying in town, **stop at "Lausanne – Flon"** (3<sup>rd</sup> stop).

### By the lake:

Walk in direction of Ouchy for 600 meters (less than 10 minutes) to the M2 metro station "Ouchy – Olympique".

Take the metro in direction of Epalinges – Croisettes.

If you are staying at the **Continental Hotel, stop at "Lausanne – Gare"** (4<sup>th</sup> stop).

If you are staying in town, **stop at "Lausanne – Flon"** (5<sup>th</sup> stop).