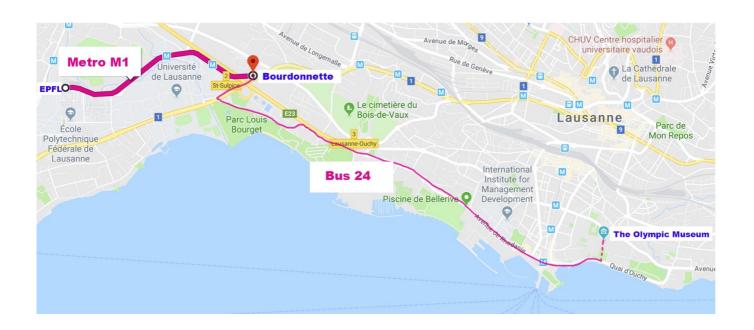

## How to go to The Olympic Museum for the Gala Dinner

- Take the metro M1 from "EPFL" station (Opposite to the Swisstech Convention Center), in direction of "Lausanne Flon".
  Stop at "Bourdonnette" (4<sup>th</sup> stop, 5 minutes).
- At "Bourdonnette", take the bus Nr 24.
  Stop at "Parc Musée Olympique" (10<sup>th</sup> stop, 14 minutes).
- Climb through the Olympic Park to the Museum.