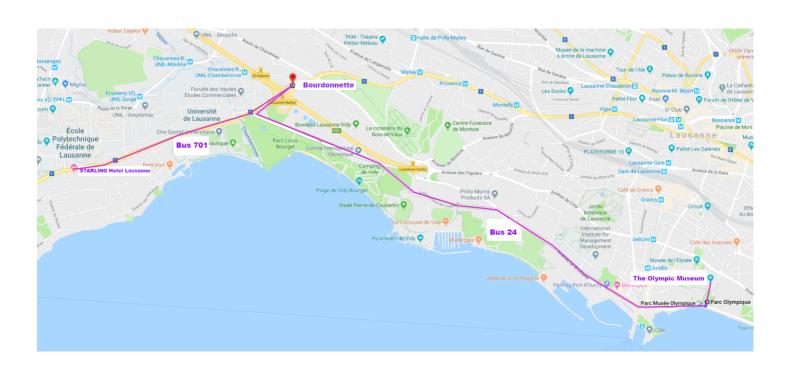

## **How to get back to Starling Hotel**

Bus stop by on the road by the lake.

Bus Nr 24 from Parc Musée Olympique to terminal station Bourdonnette (15 minutes ride) at:

22:49

23:19

23:49 (Last bus to make the connection with bus Nr 701)

**Bus Nr 701 from Bourdonnette to Parc Scientifique (5**th stop, 4 – 6 minutes ride) at:

23:11

23:41

**00:11** (Last bus)

Then 290 m walk to the Starling Hotel.